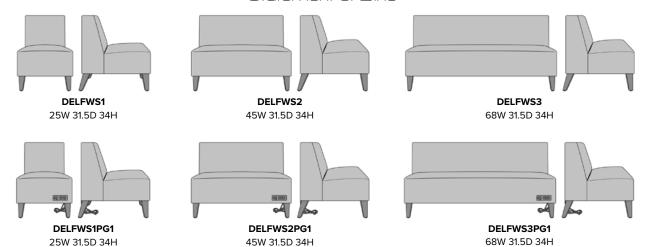

25W 31.5D 34H 25SW 20SD 19SH

#### Features



**Wallsaver**Wallsaver back legs
help keep walls in

pristine condition.



**Durable Finish** 

Kwalu's solid surface (1/4" thick) proprietary finish doesn't have any of the drawbacks of wood. The frames are moisture impervious, graffiti-resistant, easy to clean and maintenance-free.



Visible Cleanout

Cleanout prevents buildup of debris and provides for easy maintenance.



Optional Power Grommet

Optional power plug and USB ports available in black or white only.



**Number of Seats** 

Choose from 3 seat styles – lounge chair, love seat, and sofa.



#### 10 Year Warranty

We offer a 10 Year Performance Warranty on both construction and finish, so the product is guaranteed to stay looking like new for 10 years.

#### Statement of Line