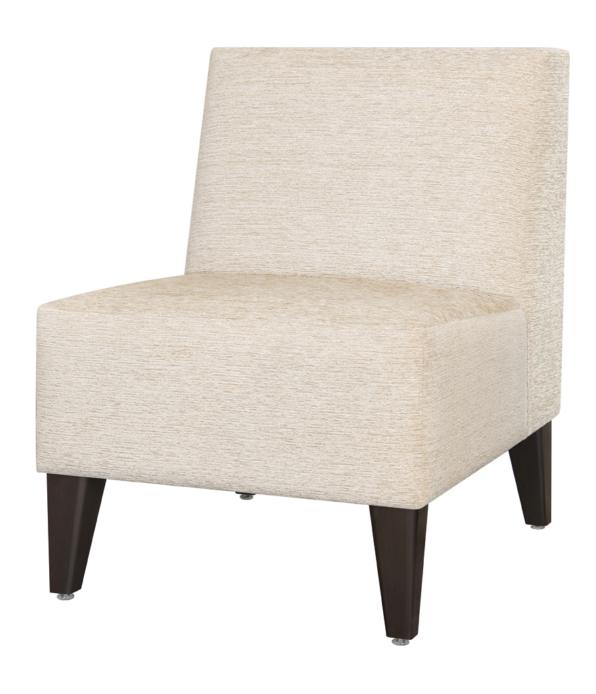

### delfini Wallsaver Lounge

The Delfini Wallsaver is part of the Delfini Modular Seating collection and features angled back legs designed to keep walls in pristine condition. Versatile, refined and ready to provide a high level of group seating in lounges and lobbies, this collection is standard with no arms and includes a single, love seat and a sofa. An optional power grommet is also available.

Model: DELFWS1 25W 31.5D 34H 25SW 20SD 19SH

#### Features

**Wallsaver**Wallsaver back legs
help keep walls in

pristine condition.

**Durable Finish** 

Kwalu's solid surface (1/4" thick) proprietary finish doesn't have any of the drawbacks of wood. The frames are moisture impervious, graffiti-resistant, easy to clean and maintenance-free.