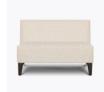

### delfini Wallsaver Lounge

The Delfini Wallsaver is part of the Delfini Modular Seating collection and features angled back legs designed to keep walls in pristine condition. Versatile, refined and ready to provide a high level of group seating in lounges and lobbies, this collection is standard with no arms and includes a single, love seat and a sofa. An optional power grommet is also available.

Model: DELFWS1 25W 31.5D 34H 25SW 20SD 19SH